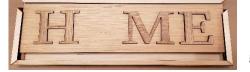

\*Make sure you do not use excessive glue or you could glue your box closed!

Personalize, by painting the box & all the shapes.... line up & space the "H","M" & "E" letters out across your lid & once satisfied, go ahead & glue these letters down to the lid.

Take your Velcro, attach it to your lid & shapes! DONE!