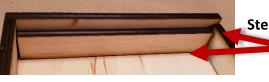

Step 5: Line up & glue the Long Lid Frame to the Frame Box Bottom

Step 6: Line up & glue both the Short Lid Frames to the Outside Sides \*Do not attach the Long Lid Frame to the Frame Box Top Allow this to dry before doing the lid assembly.