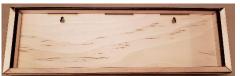

#### <u>ASSEMBLY</u>

LINE UP YOUR PARTS

LID

When lining up your parts, make sure that the Frame Box Top is on top, & it's smaller than the bottom