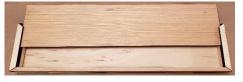

#### <u>ASSEMBLY</u>

LINE UP YOUR PARTS

LID

When lining up your parts, make sure that the Frame Box Top is on top, & it's smaller than the bottom

### **BUILDING FRAME:**

- Step 1: Glue/staple the Frame Box Top to the top part of the Back of Box.
  Step 2: Glue/staple 1 Outside Side piece to the left side of the Back of Box Frame Box Top
- **Step 3:** Repeat Steps 1 & 2 on the other side attaching the right side & bottom of box.

Inspect your box & make sure the *Frame Box Top* does <u>NOT</u> line up with the side pieces.

IDEAL GLUES TO USE

Step 4: Glue the Inside Side piece to the inside of the
 Outside Side. \*NOTE\* Make sure that this sits tight on the Back of Box
 & is below the Frame Box Top lip! Do this on both sides.