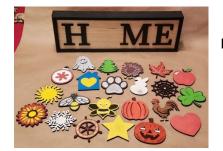

## KIT INCLUDES:

- 2 Outside Sides
- 1 Frame Box Top
- 2 Short Lid Frame
- 1 Lid - Letters H, M & E
- 2 Long Lid Frame - 1 Back

- 1 Frame Box Bottom

- 2 Inside Sides

- 22 Decorative Shape for "O"

**Shapes Include:** Leaf, Rooster, Ornament, Tree, House, Heart, Sun, Star, Turkey, Spiderweb, Snowflake, Jack-o-Lantern, Pumpkin, Flower, Bee, Bubble Bee, Paw, Boat Wheel, Clover, Ghost, Bunny, Apple

\*Make sure you do not use excessive glue or you could glue your box closed!

Personalize, by painting the box & all the shapes.... line up & space the "H","M" & "E" letters out across your lid & once satisfied, go ahead & glue these letters down to the lid.

Take your Velcro, attach it to your lid & shapes! DONE!