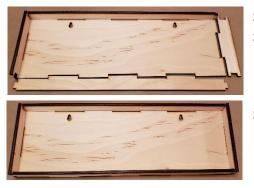

Step 5: Line up & glue the Long Lid Frame to the Frame Box Bottom

Step 6: Line up & glue both the Short Lid Frames to the Outside Sides \*Do not attach the Long Lid Frame to the Frame Box Top Allow this to dry before doing the lid assembly.

**BUILDING LID:** 

Step 1: Take the *Sliding Lid* & slide it into the box between the *Short Lid Frame* & the *Inside Side* pieces.

Step 2: Slide the lid all the way down, closing the box.

Step 3: Leaving about an inch on each side, glue the *Top Lid Frame* to the top of the *Sliding Lid*, aligning it to the *Short Lid Frames* to make a perfect rectangle.