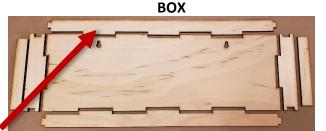

### **BUILDING FRAME:**

- Step 1: Glue/staple the Frame Box Top to the top part of the Back of Box.
  Step 2: Glue/staple 1 Outside Side piece to the left side of the Back of Box Frame Box Top
- **Step 3:** Repeat Steps 1 & 2 on the other side attaching the right side & bottom of box.

Inspect your box & make sure the *Frame Box Top* does <u>NOT</u> line up with the side pieces.

IDEAL GLUES TO USE

Step 4: Glue the Inside Side piece to the inside of the
 Outside Side. \*NOTE\* Make sure that this sits tight on the Back of Box
 & is below the Frame Box Top lip! Do this on both sides.