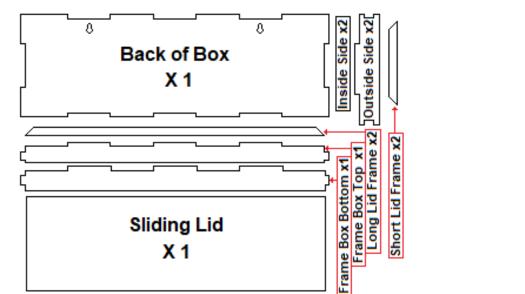

## KIT INCLUDES:

- 2 Outside Sides
- 1 Frame Box Top
- 2 Short Lid Frame
- 1 Lid - Letters H, M & E
- 2 Long Lid Frame - 1 Back

- 1 Frame Box Bottom

- 2 Inside Sides

- 22 Decorative Shape for "O"

**Shapes Include:** Leaf, Rooster, Ornament, Tree, House, Heart, Sun, Star, Turkey, Spiderweb, Snowflake, Jack-o-Lantern, Pumpkin, Flower, Bee, Bubble Bee, Paw, Boat Wheel, Clover, Ghost, Bunny, Apple

#### <u>ASSEMBLY</u>

LINE UP YOUR PARTS

LID

When lining up your parts, make sure that the Frame Box Top is on top, & it's smaller than the bottom

### **BUILDING FRAME:**

- Step 1: Glue/staple the Frame Box Top to the top part of the Back of Box.
  Step 2: Glue/staple 1 Outside Side piece to the left side of the Back of Box Frame Box Top
- **Step 3:** Repeat Steps 1 & 2 on the other side attaching the right side & bottom of box.

Inspect your box & make sure the *Frame Box Top* does <u>NOT</u> line up with the side pieces.

IDEAL GLUES TO USE

Step 4: Glue the Inside Side piece to the inside of the
 Outside Side. \*NOTE\* Make sure that this sits tight on the Back of Box
 & is below the Frame Box Top lip! Do this on both sides.

Step 5: Line up & glue the Long Lid Frame to the Frame Box Bottom

Step 6: Line up & glue both the Short Lid Frames to the Outside Sides \*Do not attach the Long Lid Frame to the Frame Box Top Allow this to dry before doing the lid assembly.

**BUILDING LID:** 

Step 1: Take the *Sliding Lid* & slide it into the box between the *Short Lid Frame* & the *Inside Side* pieces.

Step 2: Slide the lid all the way down, closing the box.

Step 3: Leaving about an inch on each side, glue the *Top Lid Frame* to the top of the *Sliding Lid*, aligning it to the *Short Lid Frames* to make a perfect rectangle.